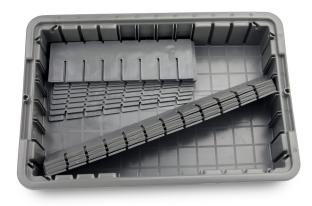

## Lewis Storage Bin (item M1D1)

The Lewis bin fits comfortably in any of our RapidCart drawers. Its large capacity and customizable dividers, make it an effective enhancement.

#### Standard Features

- Customizable Divider Inserts
- High-durability construction

Dimensions: 10-7/8" x 16-1/2" x 3-1/4"