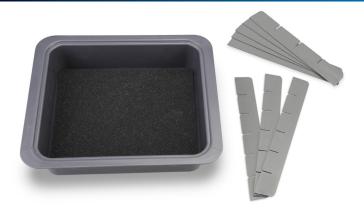

### Zirc Tub Standard (item M1E2)

The Standard Zirc Tub, sold without a lid, is perfectly designed to slide into the fixed brackets on the Rapid Deployment Cart (item R1B, page 67).

#### Standard Features

- Customizable Divider Inserts
- Removable interior foam Base

Dimensions: 12-1/4" x 10-7/8" x 2-1/2"