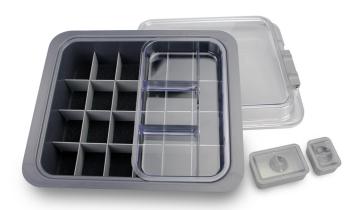

### Zirc Tub Complete (item M1E1)

Featuring a locking lid and smaller size, the Zirc Tub Complete is an excellent storage device for many specialty procedures.

#### Standard Features

- Clear, locking Lid
- Customizable Divider Inserts
- Removable interior foam Base
- Removable upper Tray
- 2 small individual Containers

Dimensions: 12-1/4" x 10-7/8" x 2-1/2" (4" with lid)