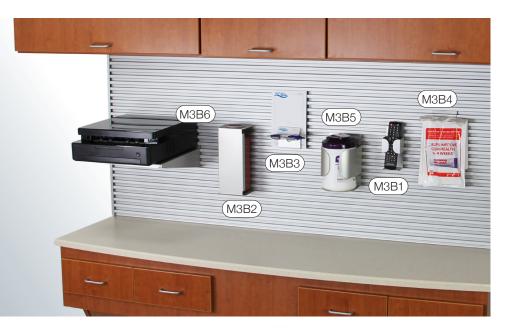

## **Slat Wall Accessories**

Customize your clinical spaces to create an efficient and productive operatory environment suited to your specific needs.

Slat Wall is available on Universal and Essential Headwalls, with the Manhattan System Cabinet, or as a standalone purchase (details below).

Many other accessories are available from a variety of sources. Ask your Clinical Consultant for details.

Remote Holder

M3B1

M3B6 Fixed Printer Shelf

**M3B3** Pen & Pad Holder

**M3B4** Goodie Bag Holder

M3B7 (not pictured) Monitor Bracket

**Sharps Container** Holder

## Aluminum Slat Wall available in two configurations:

M3C1 Universal Style Slat Wall Includes side rails & Corian top cap

M3B5 Sanitation Wipes Holder

Single Glove Box Holder (not pictured)

27 5/8"

M3D1 Manhattan Style Slat Wall Includes side rails