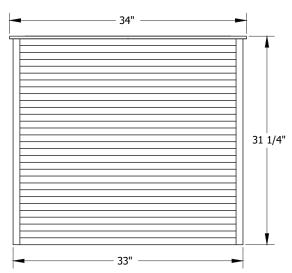

## Aluminum Slat Wall available in two configurations:

M3C1 Universal Style Slat Wall Includes side rails & Corian top cap

M3B5 Sanitation Wipes Holder

Single Glove Box Holder (not pictured)

27 5/8"

M3D1 Manhattan Style Slat Wall Includes side rails