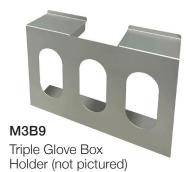

## Aluminum Slat Wall available in two configurations:

M3C1 Universal Style Slat Wall Includes side rails & Corian top cap

M3B5 Sanitation Wipes Holder

Single Glove Box Holder (not pictured)

27 5/8"

M3D1 Manhattan Style Slat Wall Includes side rails