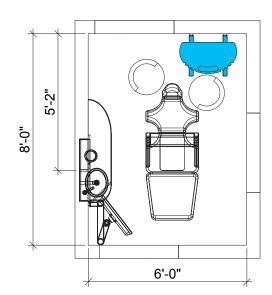

# Because a Small Operatory is **better** than No Operatory.

Sometimes, "small" is all you've got to work with, whether it's a converted doctor's office, a reclaimed store room, or even a closet! However, you don't have to let a space restriction prevent you from achieving your capacity goals!

Whatever your circumstance, if you need to create high-performance operatory in a tiny space, the Ergonomic Products' SRS Workstation is the pinnacle of compact delivery and support systems.

With the smallest footprint of any freestanding delivery system on the market, the Compact Cart provides the exceptional performance of a standard EP Workstation in a fraction of the space.

# Dimensions & Utilities

Standard utilities connection for the SRS is via an umbilical with 4' pigtailed lines for connection to the headwall. However, a Quick Disconnect function is available.