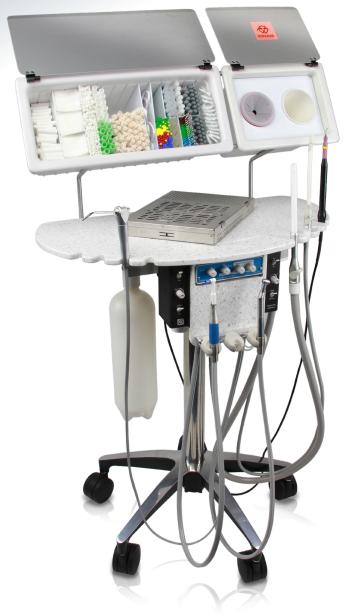

# Small Room Solutions Workstation<sup>TM</sup> (Item D1C1)

Shown with optional scaler

## **Standard Clinical Features**

- 1 High-speed Air
- 1 Slow-speed Air
- 1 A/W Syringe
- 1 HVE
- 1 Saliva Ejector
- 8 Milled Handpiece Holders
- 1 Recessed Bur Detent
- 2-liter Self-contained Water
- 1 EP Consumables Bin
- 1 Med-Waste/Sharps Bin

# **Standard Configuration Features**

- Large Corian Work Surface
- Stable 5-wheel Base
- Adjustable-height Surface