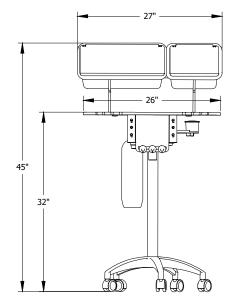

# Dimensions & Utilities

Standard utilities connection for the SRS is via an umbilical with 4' pigtailed lines for connection to the headwall. However, a Quick Disconnect function is available.