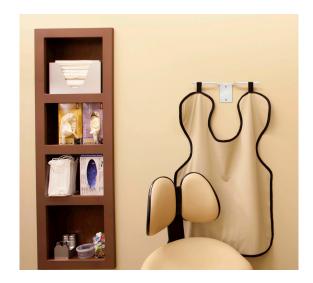

## Lead Apron Hanger (item M3A1)

- Durable, powder coated steel
- Dual stud-mounting screws for exceptional holding strength

### **COLOR CHOICES**

□ White - or - □ Grey