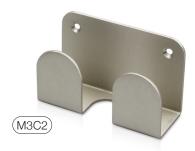

## RapidCart Foot Pedal Holders (items M3C1 & M3C2)

#### Foot Pedal Holders Standard Features

- Allows easy storage and access to foot pedal-drive equipment used with RapidCarts (page 67)
- Available in large and small sizes
- Pre-drilled anodized aluminum

Dimensions: 5" wide x 2" deep

Dimensions: 4" wide x 1-1/2" deep