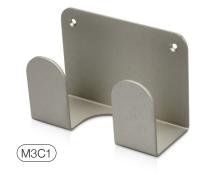

## RapidCart Foot Pedal Holders (items M3C1 & M3C2)

#### Foot Pedal Holders Standard Features

- Allows easy storage and access to foot pedal-drive equipment used with RapidCarts (page 67)
- Available in large and small sizes
- Pre-drilled anodized aluminum

Dimensions: 5" wide x 2" deep

Dimensions: 4" wide x 1-1/2" deep