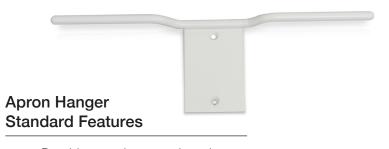

## Lead Apron Hanger (item M3A1)

- Durable, powder coated steel
- Dual stud-mounting screws for exceptional holding strength

### **COLOR CHOICES**

□ White - or - □ Grey