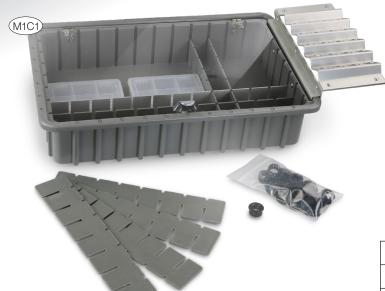

# MegaTub<sup>TM</sup> & UltraTub<sup>TM</sup> (Items M1B1 & M1C1)

Consolidate up to 10 days worth of your most common procedures materials - at your fingertips - with these customizable in-op storage utilities.

### Standard Features - UltraTub

- Integrated clear acrylic Lid with Friction Hinges
- 2 Long plastic Dividers
- 1 Long aluminum Divider
- 6 Short plastic Dividers
- 5 Utility Compartment Boxes
  - 3 Four-Compartment Boxes
  - 2 Six-Compartment Boxes
- Composite Rack grommets to be inserted based on your particular needs (two interior hole sizes)
- Aluminum wall/shelf Bracket