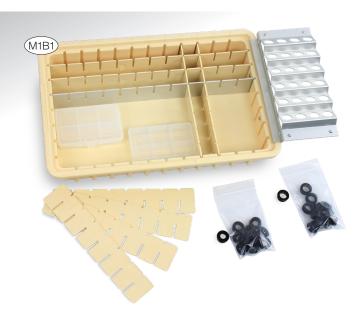

# MegaTub<sup>TM</sup> & UltraTub<sup>TM</sup> (Items M1B1 & M1C1)

Consolidate up to 10 days worth of your most common procedures materials - at your fingertips - with these customizable in-op storage utilities.

### Standard Features - MegaTub

- 2 Long plastic Dividers
- 1 Long aluminum Divider
- 6 Short plastic Dividers
- 5 Utility Compartment Boxes
  - 3 Four-Compartment Boxes
  - 2 Six-Compartment Boxes
- 1 Aluminum Composite Rack
- Composite Rack grommets to be inserted based on your particular needs (two interior hole sizes)
- Clear plastic Lid
- Aluminum wall/shelf Bracket

Clear plastic lid and aluminum wall/shelf bracket included.