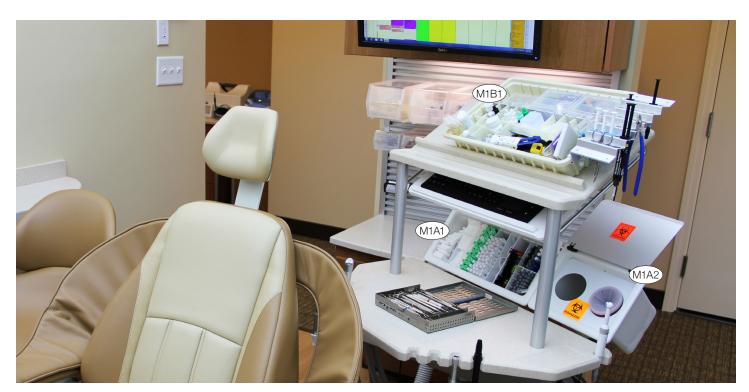

# MegaTub<sup>TM</sup> & UltraTub<sup>TM</sup> (Items M1B1 & M1C1)

Consolidate up to 10 days worth of your most common procedures materials - at your fingertips - with these customizable in-op storage utilities.

# Consumables Bin with Med-Waste (Item M1A2)