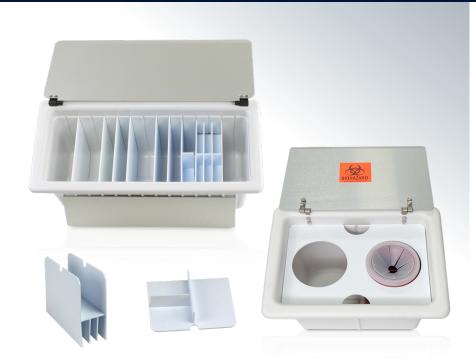

# Consumables Bin with Med-Waste (Item M1A2)

#### Standard Features - Bin

- Aluminum Lid
- 6 Flat Dividers
- 1 Aluminum wall/shelf Bracket
- 1 T-divider
- 1 Multi-divider

#### Standard Features - Med-Waste

- Aluminum Lid
- Inner removable Cover
- 1 Aluminum wall/shelf Bracket
- 1 Sharps Container

#### CONFIGURATION

The EP Consumables Bin may be purchased as a standalone unit, or paired with the Med-Waste Bin. In either case, the bin comes with an aluminum shelf/counter bracket of appropriate length.

☐ Consumables Bin only ...... M1A1

## Dimensions

| Dimensions         | Outside       | Inside   | Height |
|--------------------|---------------|----------|--------|
| Cons. Bin - Top    | 7.5" x 16.75" | 6" x 15" | 0.5"   |
| Cons. Bin - Bottom | 5.25" x 14.5" |          | 6.5"   |

Med-Waste Bin: 10" wide, for an overall width of 26.75"